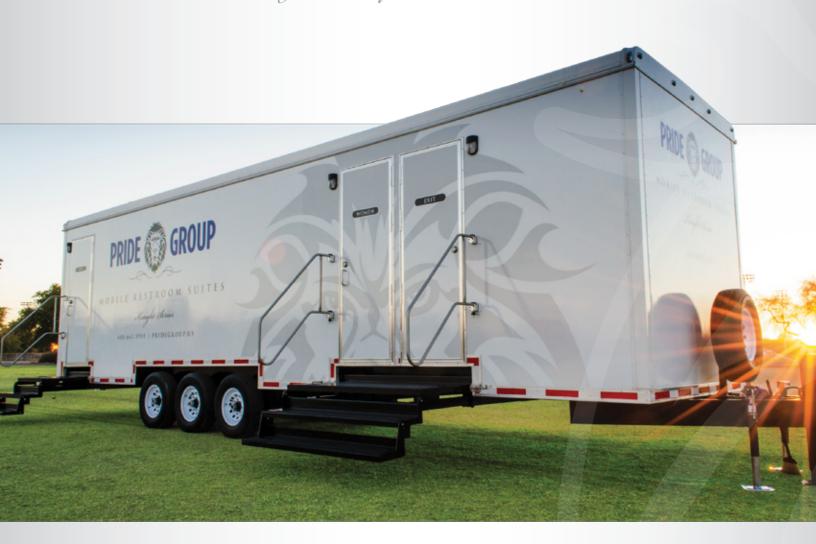

MOBILE RESTROOM SUITES

Single Simple Solution.

300 KING SERIES

30'L x 9'W M: 4/2 | W: 5 MAX USES: 1500 1,000 GALLONS

100 QUEEN SERIES

17'L X 9'W M: 1/1 | W: 2 MAX USES: 600 400 GALLONS

200 Queen Series

20'L X 9'W M: 3/1 | W: 2 MAX USES: 1000 625 GALLONS

300 QUEEN SERIES

30'L X 9'W M: 4/2 | W: 5 MAX USES: 1500 1,000 GALLONS

100 KNIGHT SERIES

17'l x 9'w M: 1/1 | W: 2 MAX USES: 600 400 GALLONS

200 KNIGHT SERIES

20'l x 9'w m: 3/1 | W: 2 max uses: 1000 625 gallons

400 KNIGHT SERIES

40'L X 9'W M: 5/2 | W: 6 MAX USES: 4000 1,350 GALLONS

The Knight Series

Specifically designed for major events, disaster relief efforts, shopping malls, golf courses and any heavy traffic projects.

Pride Group's Knight Series is designed for optimal capacity, efficiency and functionality. These new Mobile Restroom Suites are modern & contemporary, as well as generously appointed with porcelain fixtures, woodgrain floors, hanging art, abundant lighting and plenty of room to handle large quantities of people.\*