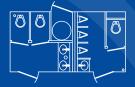

MOBILE RESTROOM SUITES

Single Simple Solution.

300 KING SERIES

30'L x 9'W M: 4/2 | W: 5 MAX USES: 1500 1,000 GALLONS

100 QUEEN SERIES

17'L X 9'W M: 1/1 | W: 2 MAX USES: 600 400 GALLONS

200 Queen Series

20'L X 9'W M: 3/1 | W: 2 MAX USES: 1000 625 GALLONS

300 QUEEN SERIES

30'L X 9'W M: 4/2 | W: 5 MAX USES: 1500 1,000 GALLONS

100 KNIGHT SERIES

17'l x 9'w M: 1/1 | W: 2 MAX USES: 600 400 GALLONS

200 KNIGHT SERIES

20'l x 9'w m: 3/1 | W: 2 max uses: 1000 625 gallons