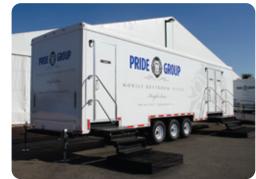

MOBILE RESTROOM SUITES

Single Simple Solution.

300 KING SERIES

30'L x 9'W M: 4/2 | W: 5 MAX USES: 1500 1,000 GALLONS

100 QUEEN SERIES

17'L X 9'W M: 1/1 | W: 2 MAX USES: 600 400 GALLONS

200 Queen Series

20'L X 9'W M: 3/1 | W: 2 MAX USES: 1000 625 GALLONS

300 QUEEN SERIES

30'L X 9'W M: 4/2 | W: 5 MAX USES: 1500 1,000 GALLONS

100 KNIGHT SERIES

17'l x 9'w M: 1/1 | W: 2 MAX USES: 600 400 GALLONS

200 KNIGHT SERIES

20'l x 9'w m: 3/1 | W: 2 max uses: 1000 625 gallons

400 KNIGHT SERIES

40'L X 9'W M: 5/2 | W: 6 MAX USES: 4000 1,350 GALLONS