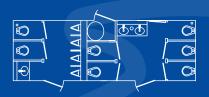

MOBILE RESTROOM SUITES

Single Simple Solution.

300 KING SERIES

30'L x 9'W M: 4/2 | W: 5 MAX USES: 1500 1,000 GALLONS

100 QUEEN SERIES

17'L X 9'W M: 1/1 | W: 2 MAX USES: 600 400 GALLONS

200 Queen Series

20'L X 9'W M: 3/1 | W: 2 MAX USES: 1000 625 GALLONS

300 QUEEN SERIES

30'L X 9'W M: 4/2 | W: 5 MAX USES: 1500 1,000 GALLONS

100 KNIGHT SERIES

17'l x 9'w M: 1/1 | W: 2 MAX USES: 600 400 GALLONS

200 KNIGHT SERIES

20'l x 9'w m: 3/1 | W: 2 max uses: 1000 625 gallons