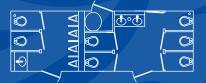

300 QUEEN SERIES

30'L X 9'W M: 4/2 | W: 5 MAX USES: 1500 1,000 GALLONS

100 KNIGHT SERIES

17'l x 9'w M: 1/1 | W: 2 MAX USES: 600 400 GALLONS

200 KNIGHT SERIES

20'l x 9'w m: 3/1 | W: 2 max uses: 1000 625 gallons

400 KNIGHT SERIES

40'L X 9'W M: 5/2 | W: 6 MAX USES: 4000 1,350 GALLONS