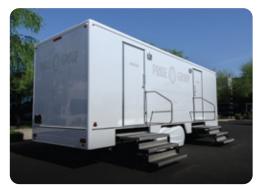

The Knight Series

Specifically designed for major events, disaster relief efforts, shopping malls, golf courses and any heavy traffic projects.

Pride Group's Knight Series is designed for optimal capacity, efficiency and functionality. These new Mobile Restroom Suites are modern & contemporary, as well as generously appointed with porcelain fixtures, woodgrain floors, hanging art, abundant lighting and plenty of room to handle large quantities of people.\*

#### KNIGHT SERIES FEATURES

- Air Conditioning /Heat
- AM/FM/CD w/iPod Connect
- Automatic Air Fresheners
- Full Size Battery Back Up
- Custom Partitions
- Extra Large Tank Capacity
- Framed Art
- Hand Sanitizers
- On-Board Fresh Water Tank
- On-Demand Water Pump