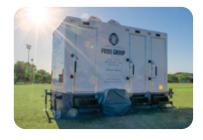

MOBILE RESTROOM SUITES

Single Simple Solution.

300 KING SERIES

30'L x 9'W M: 4/2 | W: 5 MAX USES: 1500 1,000 GALLONS

100 QUEEN SERIES

17'L X 9'W M: 1/1 | W: 2 MAX USES: 600 400 GALLONS

200 Queen Series

20'L X 9'W M: 3/1 | W: 2 MAX USES: 1000 625 GALLONS

300 QUEEN SERIES

30'L X 9'W M: 4/2 | W: 5 MAX USES: 1500 1,000 GALLONS

100 KNIGHT SERIES

17'l x 9'w M: 1/1 | W: 2 MAX USES: 600 400 GALLONS

200 KNIGHT SERIES

20'l x 9'w m: 3/1 | W: 2 max uses: 1000 625 gallons

400 KNIGHT SERIES

40'L X 9'W M: 5/2 | W: 6 MAX USES: 4000 1,350 GALLONS

# The King Series

When you have to exceed all expectations, impress a client or just want the ultimate accommodations for your event, the only option is the King Series.

Pride Group's King Series Suites were specifically developed to impress even the toughest critics. These exquisite features include a contemporary color palette, cathedral arched doors, large plank designer woodgrain floors, floating cabinets and chic black and white artwork, custom etched vanity mirrors, stylish hardware, sinks and faucets. They are truly remarkable and usually become the talk of the event.\*

## The Queen Series

A perfect solution for upscale corporate events, VIP areas, private parties, weddings or galas.

Pride Group's Queen Series is the perfect solution for any event that requires upscale, high-end & elegant accommodations for its guests. These suites combine the elegant and fashionable amenities in a space that doesn't compromise function.

The Knight Series

Specifically designed for major events, disaster relief efforts, shopping malls, golf courses and any heavy traffic projects.

Pride Group's Knight Series is designed for optimal capacity, efficiency and functionality. These new Mobile Restroom Suites are modern & contemporary, as well as generously appointed with porcelain fixtures, woodgrain floors, hanging art, abundant lighting and plenty of room to handle large quantities of people.\*