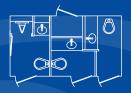

MOBILE RESTROOM SUITES

Single Simple Solution.

300 KING SERIES

30'L x 9'W M: 4/2 | W: 5 MAX USES: 1500 1,000 GALLONS

100 QUEEN SERIES

17'L X 9'W M: 1/1 | W: 2 MAX USES: 600 400 GALLONS

200 Queen Series

20'L X 9'W M: 3/1 | W: 2 MAX USES: 1000 625 GALLONS

300 QUEEN SERIES

30'L X 9'W M: 4/2 | W: 5 MAX USES: 1500 1,000 GALLONS

100 KNIGHT SERIES

17'l x 9'w M: 1/1 | W: 2 MAX USES: 600 400 GALLONS

200 KNIGHT SERIES

20'l x 9'w m: 3/1 | W: 2 max uses: 1000 625 gallons