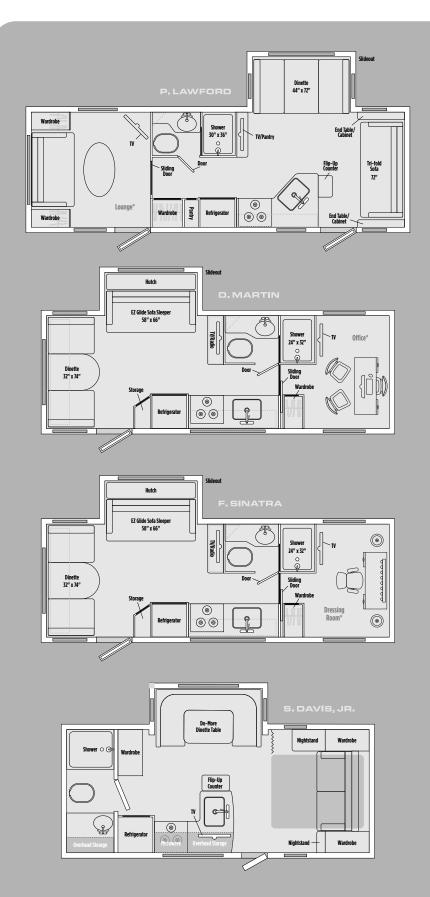

\*Floorplans show options for Dressing Room, Lounge and Office Space. Trailers can be custom tailored to Client needs.

| Seating Capacity         | 8*         |
|--------------------------|------------|
| Length                   | 28' 3"     |
| Exterior Height          | 11' 5"     |
| Exterior Width           | 8'         |
| Interior Height          | 8' 8"      |
| Freshwater Tank Capacity | 60 gal.    |
| GVWR                     | 8,800 lbs. |
| Dry Weight               | 6,432 lbs. |
|                          |            |

| Seating Capacity         | 8*                |
|--------------------------|-------------------|
| Length                   | 25' 5"            |
| Exterior Height          | 10' 5"            |
| Exterior Width           | 7'                |
| Interior Height          | 6' 4"             |
| Freshwater Tank Capacity | 31 gal.           |
| GVWR                     | 6,000 lbs.        |
| Dry Weight               | 4,651 lbs.        |
|                          | *w/roor room cofo |

| Seating Capacity         | 8*                |
|--------------------------|-------------------|
| Length                   | 25' 5"            |
| Exterior Height          | 10' 5"            |
| Exterior Width           | 7'                |
| Interior Height          | 6' 4"             |
| Freshwater Tank Capacity | 31 gal.           |
| GVWR                     | 6,000 lbs.        |
| Dry Weight               | 4,651 lbs.        |
|                          | *w/roar room cofa |

v/rear room sofa

| Seating Capacity         | 6          |
|--------------------------|------------|
| Length                   | 23' 1"     |
| Exterior Height          | 10' 8"     |
| Exterior Width           | 8'         |
| Interior Height          | 6' 64"     |
| Freshwater Tank Capacity | 37 gal.    |
| GVWR                     | 6,430 lbs. |
| Dry Weight               | 4,883 lbs. |