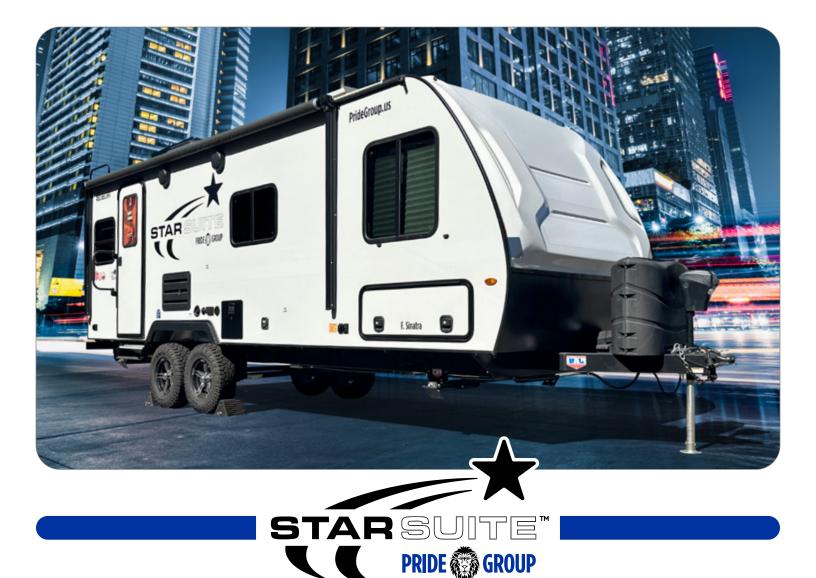

## CLIMATE CONTROLLED • AUDIO SYSTEM • MULTIPLE TELEVISIONS • LED LIGHTING • LEATHER SEATING MICROWAVE • REFRIGERATOR • SHOWER • RESTROOM • CUSTOM BACK ROOM

StarSuite<sup>™</sup> trailers provide a comfortable and convenient space for performers, models, and artists to relax and prepare for performances or events. Perfect for music festivals, fashion shows, film and television productions and theater performances, these luxurious trailers are available in various models and layouts, easily accommodating the countless needs and preferences for any setting.

Amenities include air conditioning, heating, electrical hookups, mirrors, ample seating, storage compartments, and lighting to ensure a pleasant and functional environment for any application.

Single Simple Solution.™