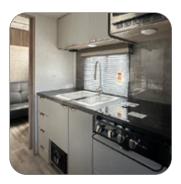

## CLIMATE CONTROLLED • AUDIO SYSTEM • MULTIPLE TELEVISIONS • LED LIGHTING • LEATHER SEATING MICROWAVE • REFRIGERATOR • SHOWER • RESTROOM • CUSTOM BACK ROOM

StarSuite<sup>™</sup> trailers provide a comfortable and convenient space for performers, models, and artists to relax and prepare for performances or events. Perfect for music festivals, fashion shows, film and television productions and theater performances, these luxurious trailers are available in various models and layouts, easily accommodating the countless needs and preferences for any setting.

Amenities include air conditioning, heating, electrical hookups, mirrors, ample seating, storage compartments, and lighting to ensure a pleasant and functional environment for any application.

Single Simple Solution.™